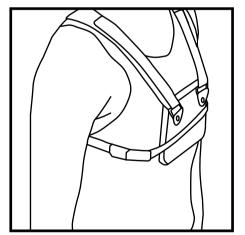

## Success to Treatment of Pectus Carinatum is Wearing the Orthosis

This custom-made orthosis should be positioned and worn as instructed by the Orthotist. To maximize compression and correction the patient should be encouraged to wear the orthosis as much as possible and as tight as tolerable. The patient is suggested to wear the orthosis a maximum of 23 hours or as directed by the referring physician. The brace should be removed while participating in sports and during bathing or showering. The physician will determine when correction has been accomplished and a weaning protocol will be worked out.

## **Comfort Tips**

Always wear your Pectus brace over a cotton tee shirt that provides coverage in all of the contact areas of the brace. Try to keep the fabric smooth against skin and avoid fabric wrinkles or bunching.