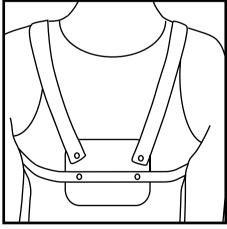

inatum is Wearing the Orthosis

This custom-made orthosis should be positioned and worn as instructed by the Orthotist. To maximize compression and correction the patient should be encouraged to wear the orthosis as much as possible and as tight as tolerable. The patient is suggested to wear the orthosis a maximum of 23 hours or as directed by the referring physician. The brace should be removed while participating in sports and during bathing or showering. The physician will determine when correction has been accomplished and a weaning protocol will be worked out.

## **Comfort Tips**

Always wear your Pectus brace over a cotton tee shirt that provides coverage in all of the contact areas of the brace. Try to keep the fabric smooth against skin and avoid fabric wrinkles or bunching.







**Posterior View** 



3.24